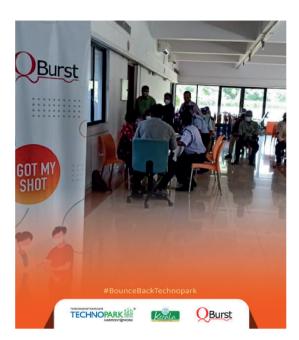

## Towards a Safe Future - Mega Vaccination Drive at the IT Parks

The IT parks of Kochi, Kozhikode, and Trivandrum have been organising mega vaccination drives facilitated by the Technopark Employees Cooperative Hospital Society (TECHS) for safeguarding the health of employees and ensuring relentless growth in the technology sector. A good turnout rate has been observed in all the campuses, marking the success of the drive.

# A CSR Initiative - Vaccination drive for Support staff of Technopark by QBurst

QBurst technopark collaborated with TECHS last month to conduct a vaccination drive for the support staff of Technopark Phase I and their families as a CSR initiative. The drive was conducted at Phase 3 of the Technopark campus and more than 200 people were given their dose of vaccinations.