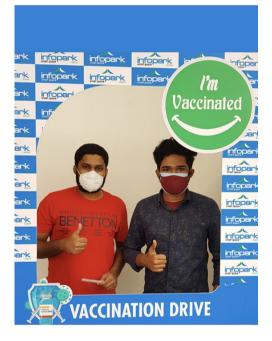

## Towards a Safe Future - Mega Vaccination Drive at the IT Parks

The IT parks of Kochi, Kozhikode, and Trivandrum have been organising mega vaccination drives facilitated by the Technopark Employees Cooperative Hospital Society (TECHS) for safeguarding the health of employees and ensuring relentless growth in the technology sector. A good turnout rate has been observed in all the campuses, marking the success of the drive.

# A CSR Initiative - Vaccination drive for Support staff of Technopark by QBurst

QBurst technopark collaborated with TECHS last month to conduct a vaccination drive for the support staff of Technopark Phase I and their families as a CSR initiative. The drive was conducted at Phase 3 of the Technopark campus and more than 200 people were given their dose of vaccinations.